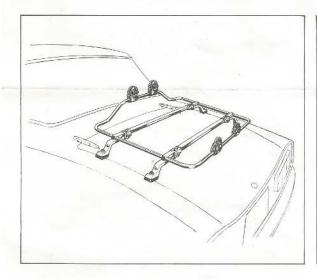

## Installation of your spring luggage rack.

Portabagaglio applicabile sui bauli posteriori delle vetture. Trasformabile in portasci. Costruito in due versioni: in acciaio INOX ed in acciaio plastificato, con traverse portanti sezione 25 x 15. Larghezza regolabile.

Fissaggio al cofano con appoggio direttamente sulla carrozzeria, ottenendo così una maggiore stabilità. Porte-bagage applicable au capots postérieurs des voitures. Transformable en porte-ski. Il est construit en deux versions: en acier INOX et en acier plastifié, avec des barres portantes de section 25 x 15. Réglable en largeur.

Fixation au capot par appui direct sur la carrosserie, ça permet d'obtenir une meilleure stabilité. Luggage carrier adjustable on the back trunk of the cars. Changeable into ski carrier. With bearing cross bars section mm. 25 x 15, adjustable in width. Produced in two versions: in stainless steel or plastified anti-rust normal steel.

Fitting to the trunk lid and on the car body being so more steady.

P 176