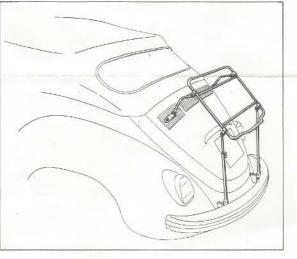

## Installation of your spring luggage rack.

Portabagaglio applicabile sui bauli posteriori delle vetture. Trasformabile in portasci. Costruito in due versioni: in acciaio INOX ed in acciaio plastificato, con traverse portanti sezione 25 x 15. Larghezza regolabile.

Fissaggio al cofano con appoggio direttamente sulla carrozzeria, ottenendo così una maggiore stabilità. Porte-bagage applicable au capots postérieurs des voitures. Transformable en porte-ski. Il est construit en deux versions: en acier INOX et en acier plastifié, avec des barres portantes de section 25 x 15. Réglable en largeur.

Fixation au capot par appui direct sur la carrosserie, ça permet d'obtenir une meilleure stabilité. Luggage carrier adjustable on the back trunk of the cars. Changeable into ski carrier. With bearing cross bars section mm. 25 x 15, adjustable in width. Produced in two versions: in stainless steel or plastified anti-rust normal steel.

Fitting to the trunk lid and on the car body being so more steady.

P 176