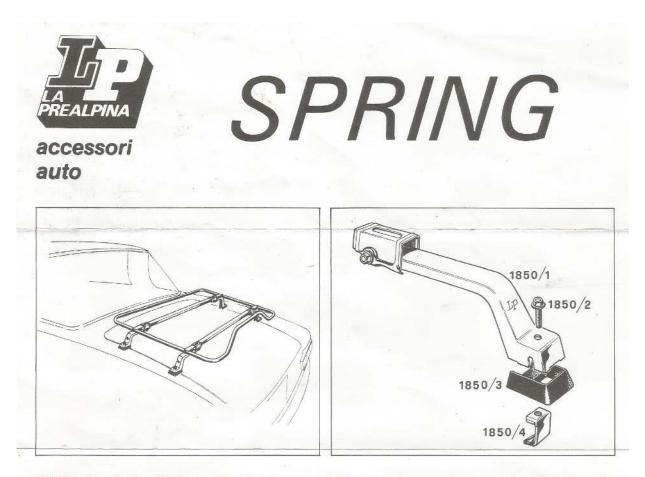

## Installation of your spring luggage rack.

Portabagaglio applicabile sui bauli posteriori delle vetture. Trasformabile in portasci. Costruito in due versioni: in acciaio INOX ed in acciaio plastificato, con traverse portanti sezione 25 x 15. Larghezza regolabile.

Fissaggio al cofano con appoggio direttamente sulla carrozzeria, ottenendo così una maggiore stabilità. Porte-bagage applicable au capots postérieurs des voitures. Transformable en porte-ski. Il est construit en deux versions: en acier INOX et en acier plastifié, avec des barres portantes de section 25 x 15. Réglable en largeur.

Fixation au capot par appui direct sur la carrosserie, ça permet d'obtenir une meilleure stabilité. Luggage carrier adjustable on the back trunk of the cars. Changeable into ski carrier. With bearing cross bars section mm. 25 x 15, adjustable in width. Produced in two versions: in stainless steel or plastified anti-rust normal steel.

Fitting to the trunk lid and on the car body being so more steady.

P 176